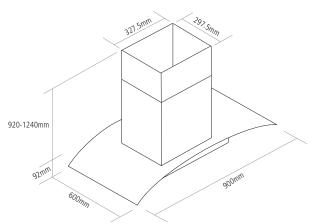

## ISLAND HOOD

## PRODUCT CODE

CGi921

# DIMENSIONS



w:900mm

h:920-1240mm

## PERFORMANCE



Energy class A
Fluid dynamic efficiency A
Light efficiency C
Grease absorption D
Annual Consumption
42kWh/yr
Max. extraction 617m3/h

Max. noise level 68dB[A]

## FINISH AVAILABLE



Stainless steel with curved clear glass

## **FEATURES**

- Touch controls
- 3 Speeds
- 4 x 1.5W high intensity LED lights
- Aluminium grease filters
- Required ducting size 150mm
- Supplied with 2m length of semi-rigid ducting
- Recirculation kit available

#### OPTIONAL EXTRAS

- Recirculation kit [CAP61CF] Visit caple.co.uk for full range

## DIMENSIONS