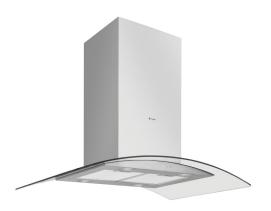

## ISLAND HOOD

## PRODUCT CODE

CGi921

## FINISH AVAILABLE

Stainless steel with curved clear glass