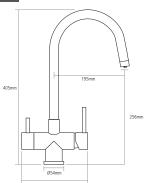

teel

### TAP FEATURES

- Monobloc design
- Minimum 0.5 bar pressure required
- Quarter turn lever for filtered water
- Single lever ceramic valve for hot and cold water
- Single flow for hot and cold water
- Separate filtered supply [filter included]

#### OPTIONAL EXTRAS

- PURITI1 Replacement filter Available to buy online www.caple.co.uk

# Features

# CAPLE PURITI

Caple Puriti taps deliver regular hot and cold water with the added benefit of fresh filtered water, which is either dispensed using a third lever or fully integrated into the standard design. The filtration system is hidden from sight in the kitchen unit, and by turning the filtration tap, your normal cold water supply is diverted via the Caple filter to the tap and in to your glass.

# $\leftrightarrow$

#### DIMENSIONS



Worktop cut out 35mm required