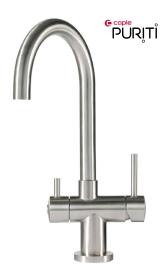

# **DALTON PURITI**

### TAP FEATURES

- Monobloc design
- Minimum 0.5 bar pressure required
- Quarter turn lever for filtered water
- Single lever ceramic valve for hot and cold water
- Single flow for hot and cold water
- Separate filtered supply [filter included]

# CAPLE PURITI

Caple Puriti taps deliver regular hot and cold water with the added benefit of fresh filtered water, which is either dispensed using a third lever or fully integrated into the standard design. The filtration system is hidden from sight in the kitchen unit, and by turning the filtration tap, your normal cold water supply is diverted via the Caple filter to the tap and in to your glass.