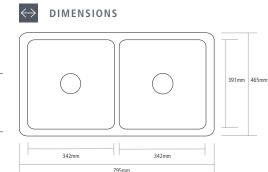

#### BOWL DEPTH: 191MM OVERALL SINK DEPTH: 229MM MIN. BASE UNIT: 800MM SINK TAPPERS FROM TOP TO BOTTOM BY APPROX. 4MM

Features

perfect fit.

**CERAMIC SINKS** 

Each ceramic sink is hand finished, so no two sinks are ever alike - sizes may vary by