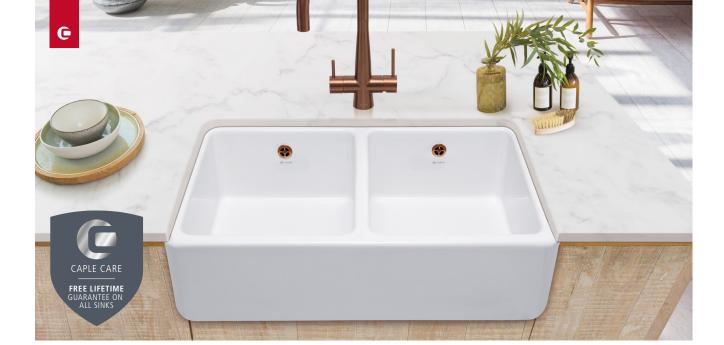

## **KEMPTON SIT-ON**

#### BOWL DEPTH: 191MM OVERALL SINK DEPTH: 229MM MIN. BASE UNIT: 800MM SINK TAPPERS FROM TOP TO BOTTOM BY APPROX. 4MM

Features

perfect fit.

**CERAMIC SINKS** 

Each ceramic sink is hand finished, so no two sinks are ever alike - sizes may vary by