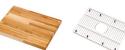

## **KEMPTON SIT-ON**



## ACCESSORY OPTIONS

Universal wooden

chopping board

CBB3040



## FINISH AVAILABLE

PRODUCT CODE

White

### FEATURES

- No tap facility
- 2 90mm waste outlets for a basket strainer wastes
- Suitable for a waste disposer
- Includes chrome overflows
- Hygiene finish Waste to be ordered separately

#### PLUMBING OPTION

- Stainless steel waste BSW/OF/SS3 [x2]
- Plumbing kit CPK200





Basket strainer waste decorative cover CWC2



#### BOWL DEPTH: 191MM OVERALL SINK DEPTH: 229MM MIN. BASE UNIT: 800MM SINK TAPPERS FROM TOP TO BOTTOM BY APPROX. 4MM

Features

perfect fit.

**CERAMIC SINKS** 

Each ceramic sink is hand finished, so no two sinks are ever alike - sizes may vary by

plus-or-minus 2%. We recommend measuring

the actual sink before fitting to ensure the









BSW/GM Gunmetal 90mm b



**BSW/BSTEEL** Black steel 90mm basket strainer waste with squar

# BSW/BS2

## BSW/CH4

e 90mm basket