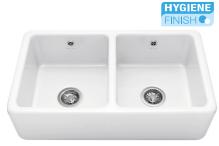

## FINISH AVAILABLE

PRODUCT CODE

White

### FEATURES

- No tap facility
- 2 90mm waste outlets for a basket strainer wastes
- Suitable for a waste disposer
- Includes chrome overflows
- Hygiene finish Waste to be ordered separately