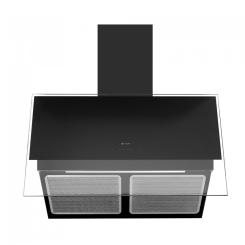

### DIMENSIONS



# TAURI WALL CHIMNEY HOOD

#### PRODUCT CODE

TAU760

#### DIMENSIONS



#### PERFORMANCE



Energy class A+ Fluid Dynamic Efficiency A Light Efficiency A Grease Absorption C Annual Consumption 46kWh/yr

Max. extraction 777m3/h Max. noise level 61dB[A]

### FINISH AVAILABLE



Black glass with glass



#### **FEATURES**

- 4 Speeds [inc. Boost function]
- Touch control
- Auto timer, switch-off after 10mins
- 10.5W white LED strip light
- Polished Stainless steel grease filters
- Ducting spigot size 150mm
- Recirculation kit available

## **OPTIONAL EXTRAS**

- Recirculation kit [CAP79CF] Visit caple.co.uk for full range