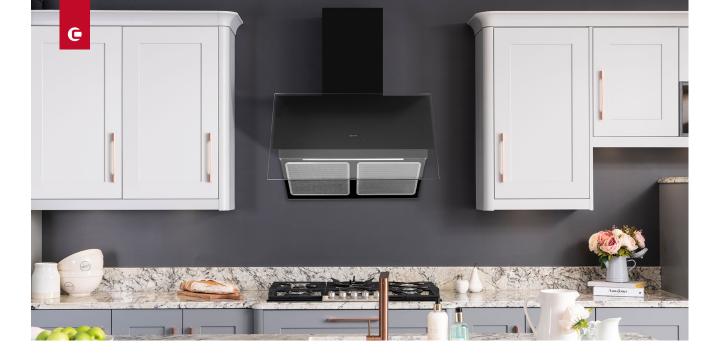

### DIMENSIONS



# TAURI WALL CHIMNEY HOOD

#### PRODUCT CODE

TAU760

#### DIMENSIONS



#### PERFORMANCE



Energy class A+ Fluid Dynamic Efficiency A Light Efficiency A Grease Absorption C Annual Consumption 46kWh/yr

Max. extraction 777m3/h Max. noise level 61dB[A]

### FINISH AVAILABLE



Black glass with glass



#### **FEATURES**

- 4 Speeds [inc. Boost function]
- Touch control
- Auto timer, switch-off after 10mins
- 10.5W white LED strip light
- Polished Stainless steel grease filters
- Ducting spigot size 150mm
- Recirculation kit available

## **OPTIONAL EXTRAS**

- Recirculation kit [CAP79CF] Visit caple.co.uk for full range