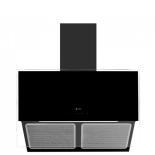

### DIMENSIONS



# TAURI WALL CHIMNEY HOOD

#### PRODUCT CODE

TAU760

#### DIMENSIONS



#### PERFORMANCE



Energy class A+ Fluid Dynamic Efficiency A Light Efficiency A Grease Absorption C Annual Consumption 46kWh/yr

Max. extraction 777m3/h Max. noise level 61dB[A]

### FINISH AVAILABLE



Black glass with glass



#### **FEATURES**

- 4 Speeds [inc. Boost function]
- Touch control
- Auto timer, switch-off after 10mins
- 10.5W white LED strip light
- Polished Stainless steel grease filters
- Ducting spigot size 150mm
- Recirculation kit available

## **OPTIONAL EXTRAS**

- Recirculation kit [CAP79CF] Visit caple.co.uk for full range