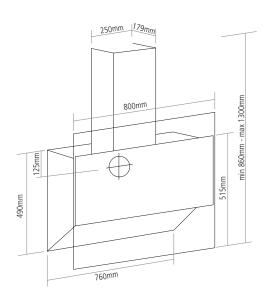

### DIMENSIONS



# TAURI WALL CHIMNEY HOOD

#### PRODUCT CODE

TAU760

#### DIMENSIONS



#### PERFORMANCE



Energy class A+ Fluid Dynamic Efficiency A Light Efficiency A Grease Absorption C Annual Consumption 46kWh/yr

Max. extraction 777m3/h Max. noise level 61dB[A]

### FINISH AVAILABLE



Black glass with glass



#### **FEATURES**

- 4 Speeds [inc. Boost function]
- Touch control
- Auto timer, switch-off after 10mins
- 10.5W white LED strip light
- Polished Stainless steel grease filters
- Ducting spigot size 150mm
- Recirculation kit available

## **OPTIONAL EXTRAS**

- Recirculation kit [CAP79CF] Visit caple.co.uk for full range