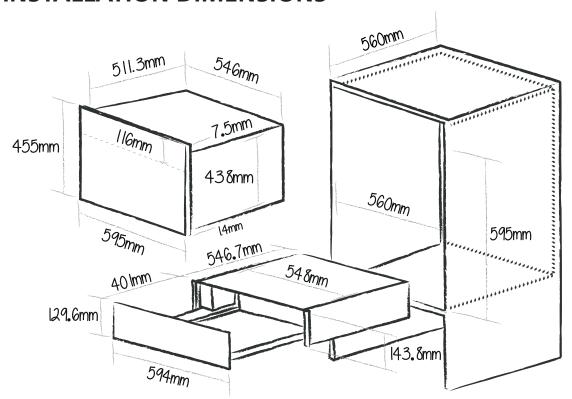

### INSTALLATION

The storage drawer can only be installed with another appliance directly above it with a maximum weight of 40kg.

For installation with combination appliances, follow the instruction and building in dimensions shown in the 'Installation dimensions' section.

Insertion and installation of this appliance may be performed by qualified personnel who ensure safe operating conditions.

The dimensions of the housing are obtained from the size of the warmer drawer plus measurements of the appliance combined with it

## **INSTALLATION DIMENSIONS**

Caple Service Fourth Way Avonmouth Bristol BS11 8DW

t: 0117 938 7420

e: service@caple.co.uk

www.caple.co.uk

Please keep this instruction manual for future reference