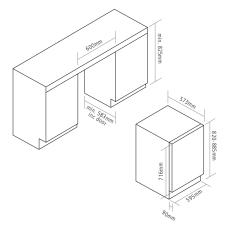

er zone has 3 sliding shelves and 1 base shelf
- 100% CFC/HFC free
- Toughened UV protected glass door
- 2 Humidity control water tanks
- Black cabinet interior and exterior
- Recessed for fitting furniture plinth
- Air ventilation through plinth grille
- Supplied with stainless steel universal plinth grille w:525mm

#### CAPACITY

- 4.73 Cu Ft/134 Litre total net capacity
- 5.79 Cu ft/164 Litre total gross capacity
- Stores max. 46 Bordeaux style wine bottles 750ml [16 upper zone and 30 lower zone] Bottle stacking diagrams available at caple.co.uk

# OPTIONAL EXTRAS

- 6 Wine labels and holders [WINELABEL]
- Full height stainless steel grille with fixing brackets [GRILL/CLASS601]
- Filler panel [FP600BK]
- Black square handle [HANDLE7BK]
   Visit caple.co.uk for full range

# DIMENSIONS



# **Features**

# **CHAMPAGNE SHELVES**

The easy-slide beech shelves are non-scratch so they won't damage bottle labels. If Champagne is your drink of choice, the slatted design allows you to store larger bottles so you're prepared for any special occasion.