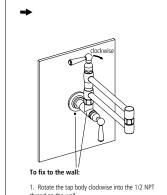

#### INSTALLATION INSTRUCTIONS

- Prepare your pipework in the wall where the tap is to be installed.
- Ensure the cold pipe is thoroughly flushed to remove any debris [note: this tap is cold flow only].
- A 30mm hole is required in the wall.
- Install a 1/2 NPT joint [not supplied] on the tap body first.
- Then add an appropriate amount of PTFE on the thread of the joint. The tap can then be mounted to the pipework in the wall.
- To fix to the wall, rotate the tap body clockwise into the 1/2 NPT thread on the wall.
- When the body is rotated to the appropriate socket position, then fix the socket position with the M6 screw.

- thread on the wall.
- When the body is rotated to the appropriate socket position, then fix the socket position with the M6 screw.

**NOTE:** Please see back page for installation instructions