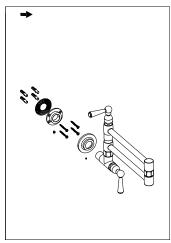

#### INSTALLATION INSTRUCTIONS

- Prepare your pipework in the wall where the tap is to be installed.
- Ensure the cold pipe is thoroughly flushed to remove any debris [note: this tap is cold flow only].
- A 30mm hole is required in the wall.
- Install a 1/2 NPT joint [not supplied] on the tap body first.
- Then add an appropriate amount of PTFE on the thread of the joint. The tap can then be mounted to the pipework in the wall.
- To fix to the wall, rotate the tap body clockwise into the 1/2 NPT thread on the wall.
- When the body is rotated to the appropriate socket position, then fix the socket position with the M6 screw.

- thread on the wall.
- When the body is rotated to the appropriate socket position, then fix the socket position with the M6 screw.

**NOTE:** Please see back page for installation instructions