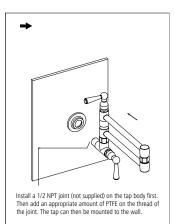

#### INSTALLATION INSTRUCTIONS

- Prepare your pipework in the wall where the tap is to be installed.
- Ensure the cold pipe is thoroughly flushed to remove any debris [note: this tap is cold flow only].
- A 30mm hole is required in the wall.
- Install a 1/2 NPT joint [not supplied] on the tap body first.
- Then add an appropriate amount of PTFE on the thread of the joint. The tap can then be mounted to the pipework in the wall.
- To fix to the wall, rotate the tap body clockwise into the 1/2 NPT thread on the wall.
- When the body is rotated to the appropriate socket position, then fix the socket position with the M6 screw.