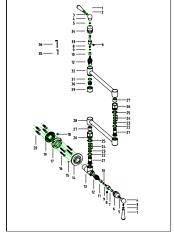

- thread on the wall.
- When the body is rotated to the appropriate socket position, then fix the socket position with the M6 screw.

**NOTE:** Please see back page for installation instructions

#### INSTALLATION INSTRUCTIONS

- Prepare your pipework in the wall where the tap is to be installed.
- Ensure the cold pipe is thoroughly flushed to remove any debris [note: this tap is cold flow only].
- A 30mm hole is required in the wall.
- Install a 1/2 NPT joint [not supplied] on the tap body first.
- Then add an appropriate amount of PTFE on the thread of the joint. The tap can then be mounted to the pipework in the wall.
- To fix to the wall, rotate the tap body clockwise into the 1/2 NPT thread on the wall.
- When the body is rotated to the appropriate socket position, then fix the socket position with the M6 screw.