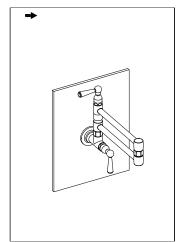

#### INSTALLATION INSTRUCTIONS

- Prepare your pipework in the wall where the tap is to be installed.
- Ensure the cold pipe is thoroughly flushed to remove any debris [note: this tap is cold flow only].
- A 30mm hole is required in the wall.
- Install a 1/2 NPT joint [not supplied] on the tap body first.
- Then add an appropriate amount of PTFE on the thread of the joint. The tap can then be mounted to the pipework in the wall.
- To fix to the wall, rotate the tap body clockwise into the 1/2 NPT thread on the wall.
- When the body is rotated to the appropriate socket position, then fix the socket position with the M6 screw.

- thread on the wall.
- When the body is rotated to the appropriate socket position, then fix the socket position with the M6 screw.

**NOTE:** Please see back page for installation instructions