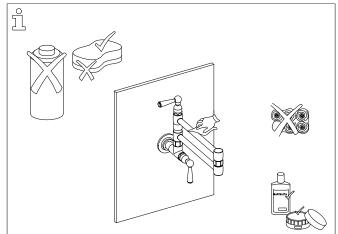

## CARE OF YOUR TAPS

- Only clean your taps with soap or mild liquid detergent and clean water then dry using a soft cloth
- Do not use chemical cleaners, or bleach based solutions to clean your tap, contact could affect the finish of your tap.
- Do not use abrasive cleaners, liquids, powders or pads. These will damage the finish of your tap and void the guarantee.
- Provided all of the above points are adhered to the surface finish of your Caple Tap is guaranteed for 5 years.