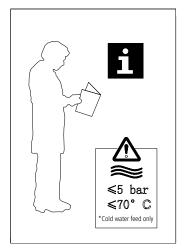

#### PRE INSTALLATION CHECKS

- Water pressure requirements: minimum required pressure varies dependent on model, maximum pressure 5 bar.
- Always seek advice from a qualified installer to ensure your installation and water supply to your taps comply with the water regulation [WRAS] requirements and good plumbing practice.

THESE INSTRUCTIONS ARE INTENDED AS A GUIDE, IF IN ANY DOUBT ENSURE YOU SEEK ADVICE FROM A CERTIFIED PLUMBER.