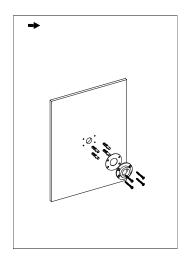

#### INSTALLATION INSTRUCTIONS

- Prepare your pipework in the wall where the tap is to be installed.
- Ensure the cold pipe is thoroughly flushed to remove any debris [note: this tap is cold flow only].
- A 30mm hole is required in the wall.
- Install a 1/2 NPT joint [not supplied] on the tap body first.
- Then add an appropriate amount of PTFE on the thread of the joint. The tap can then be mounted to the pipework in the wall.
- To fix to the wall, rotate the tap body clockwise into the 1/2 NPT thread on the wall.
- When the body is rotated to the appropriate socket position, then fix the socket position with the M6 screw.

- thread on the wall.
- When the body is rotated to the appropriate socket position, then fix the socket position with the M6 screw.

**NOTE:** Please see back page for installation instructions