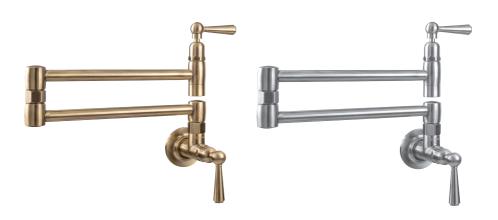

# ANTIQUE BRASS & STAINLESS STEEL TAP CARE, INSTALLATION AND GUARANTEE INFORMATION

MODEL CODE: BAN/AB & BAN/SS