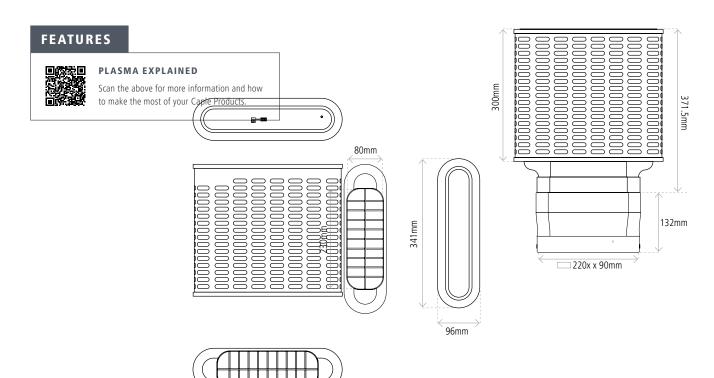

## **PLASMA FILTER**

## PRODUCT CODE

GUC1314

## **FEATURES**

- Plasma filter with ESD
- Helps to filter against, cooking odours, airborne viruses, bacteria, fungi, cigarette smoke, VOCs, pollen, fine dust and pet allergens
- For use in recirculation mode
- 220 x 90 Inlet diameter
- For use with downdrafts/ceiling hoods
- Max. Extraction 1000m3/h

- Fully recyclable through the PlasmaMade return system
- Power consumption 8w/h
- 10/15 year lifespan
- Easy assembly
- Can be retrofitted
- Does NOT require the charcoal filter to be changed
- 2 year warranty [5 years after registering]
- UK plug included

## DIMENSIONS